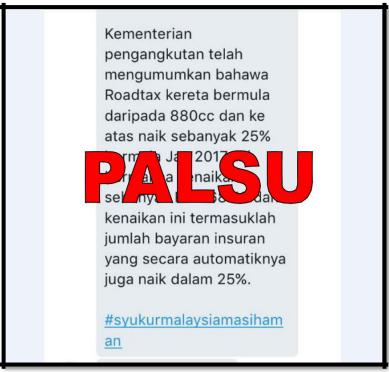

## Disclaimer Vehicle License Fees Rate Increase (MVL) for vehicles 880cc and above.

Road Transport Department (RTD) has denied that there was an announcement about a rate hike of Motor Vehicle Licence (MVL) fees involving all types of vehicles 880cc and above starting from January 2017. The information is inaccurate and false has spread widely through social media and WhatsApp recently. The department is taking seriously the MVL fee rate increases issue because it may cause misunderstanding among the general public.